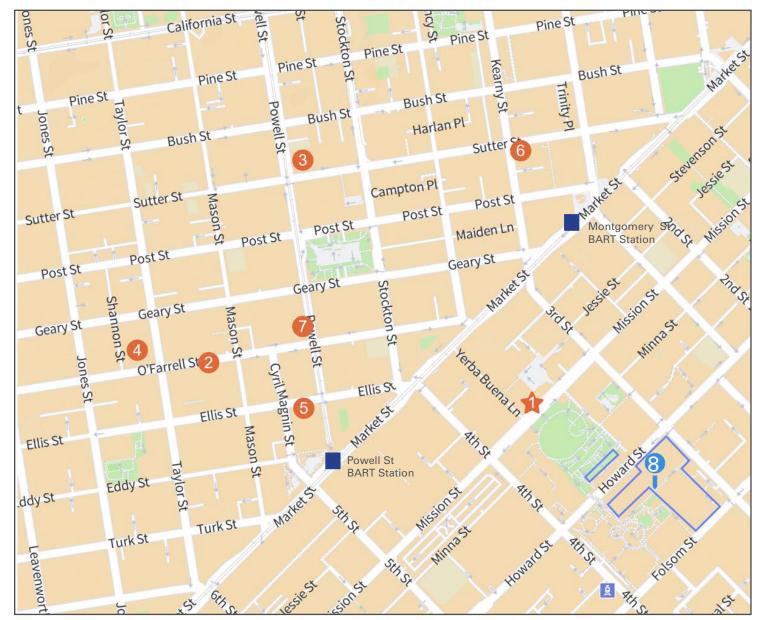

## **Hotel Map**

San Francisco Marriott Marquis

780 Mission Street Distance to Moscone: 1 block

San Francisco Marriott Union Square 480 Sutter Street

Distance to Moscone: 8 blocks

Hotel Abri

127 Ellis Street

Distance to Moscone: 3 blocks

The Barnes San Francisco, Tapestry Collection by Hilton

225 Powell Street

Distance to Moscone: 5 blocks

Hilton San Francisco Union Square

333 O'Farrell Street

Distance to Moscone: 5 blocks

Hotel Spero San Francisco

405 Taylor Street

Distance to Moscone: 6 blocks

Galleria Park Hotel, a Joie de Vivre hotel

191 Sutter Street

Distance to Moscone: 5 blocks

Moscone Center (Moscone North/South)

747 Howard Street

Distance to Moscone:

See transit maps at <a href="https://www.sftravel.com/meetings/article/maps">https://www.sftravel.com/meetings/article/maps</a>